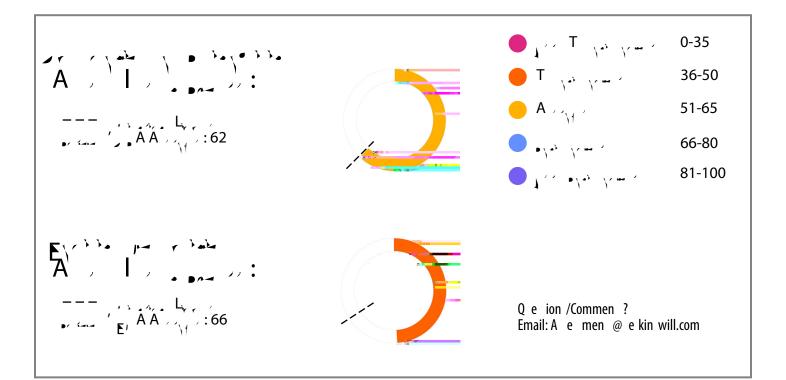

## Ed ca ional S i abili and Facili Condi ion A e men - 2021

**Ε**γ<sup>γγ</sup>•••ΙΙ<sub>γ</sub>

| A ar a Al z ar a                                                                                                                                                                                                                                                                                                                                                                                                                                                                                                                                                                                                                                                                                                                                                                                                                                                                                                                                                                                                                                                                                                                                                                                                                                                                                                                                                                                                                                                                                                                                                                                                                                                                                                                                                                                                                                                                   | 6.2%  |
|------------------------------------------------------------------------------------------------------------------------------------------------------------------------------------------------------------------------------------------------------------------------------------------------------------------------------------------------------------------------------------------------------------------------------------------------------------------------------------------------------------------------------------------------------------------------------------------------------------------------------------------------------------------------------------------------------------------------------------------------------------------------------------------------------------------------------------------------------------------------------------------------------------------------------------------------------------------------------------------------------------------------------------------------------------------------------------------------------------------------------------------------------------------------------------------------------------------------------------------------------------------------------------------------------------------------------------------------------------------------------------------------------------------------------------------------------------------------------------------------------------------------------------------------------------------------------------------------------------------------------------------------------------------------------------------------------------------------------------------------------------------------------------------------------------------------------------------------------------------------------------|-------|
|                                                                                                                                                                                                                                                                                                                                                                                                                                                                                                                                                                                                                                                                                                                                                                                                                                                                                                                                                                                                                                                                                                                                                                                                                                                                                                                                                                                                                                                                                                                                                                                                                                                                                                                                                                                                                                                                                    | 56.2% |
|                                                                                                                                                                                                                                                                                                                                                                                                                                                                                                                                                                                                                                                                                                                                                                                                                                                                                                                                                                                                                                                                                                                                                                                                                                                                                                                                                                                                                                                                                                                                                                                                                                                                                                                                                                                                                                                                                    | 32.2% |
| AL                                                                                                                                                                                                                                                                                                                                                                                                                                                                                                                                                                                                                                                                                                                                                                                                                                                                                                                                                                                                                                                                                                                                                                                                                                                                                                                                                                                                                                                                                                                                                                                                                                                                                                                                                                                                                                                                                 | 0.3%  |
| A                                                                                                                                                                                                                                                                                                                                                                                                                                                                                                                                                                                                                                                                                                                                                                                                                                                                                                                                                                                                                                                                                                                                                                                                                                                                                                                                                                                                                                                                                                                                                                                                                                                                                                                                                                                                                                                                                  | 0.8%  |
| The production                                                                                                                                                                                                                                                                                                                                                                                                                                                                                                                                                                                                                                                                                                                                                                                                                                                                                                                                                                                                                                                                                                                                                                                                                                                                                                                                                                                                                                                                                                                                                                                                                                                                                                                                                                                                                                                                     | 0.3%  |
| A second se | 4.2%  |
| and the property of the                                                                                                                                                                                                                                                                                                                                                                                                                                                                                                                                                                                                                                                                                                                                                                                                                                                                                                                                                                                                                                                                                                                                                                                                                                                                                                                                                                                                                                                                                                                                                                                                                                                                                                                                                                                                                                                            |       |
|                                                                                                                                                                                                                                                                                                                                                                                                                                                                                                                                                                                                                                                                                                                                                                                                                                                                                                                                                                                                                                                                                                                                                                                                                                                                                                                                                                                                                                                                                                                                                                                                                                                                                                                                                                                                                                                                                    |       |

**Jacobs** 

| Ο Τ το το τ         | 0-35   |
|---------------------|--------|
| T v v v v           | 36-50  |
|                     | 51-65  |
| • • • • • • • •     | 66-80  |
| · · · · · · · · · · | 81-100 |
|                     |        |