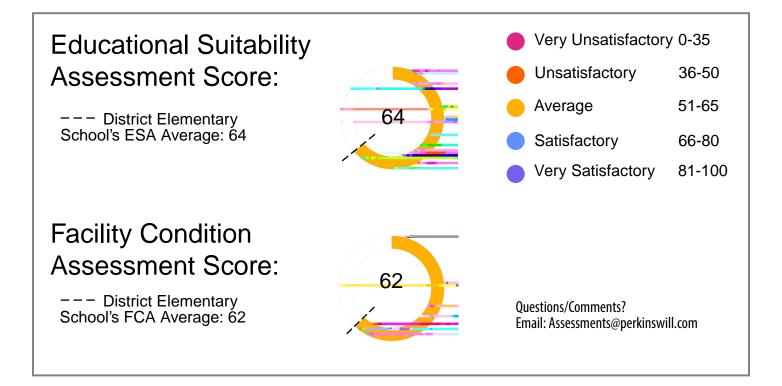

### 8 - Crawlspace

|   | Very Unsatisfactory | 0-35   |
|---|---------------------|--------|
|   | Unsatisfactory      | 36-50  |
| Ó | Average             | 51-65  |
|   | Satisfactory        | 66-80  |
|   | Very Satisfactory   | 81-100 |