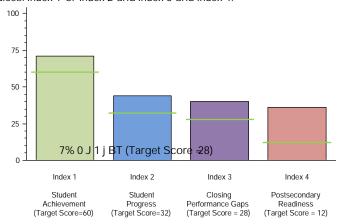

## 2017 Performance Index

State accountability ratings are based on four performance indices: Student Achievement, Student Progress, Closing Performance Gaps, and Postsecondary Readiness. The bar graph below illustrates the index scores for this campus. The score required to meet each index's target is indicated below the index description and as a line on each bar. In 2017, to receive the Met Standard or Met Alternative Standard accountability rating, districts and campuses must meet targets on three indices: Index 1 or Index 2 and Index 3 and Index 4.