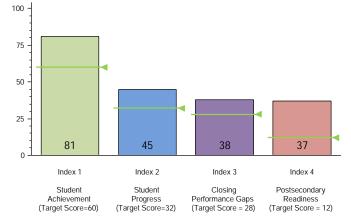

## Texas Education Agency 2016-17 School Report Card JOSLIN EL (227901120)

2017 Performance Index

State accountability ratings are based on four performance indices: Student Achievement, Student Progress, Closing Performance Gaps, and Postsecondary Readiness. The bar graph below illustrates the index scores for this campus. The score required to meet each index's target is indicated below the index description and as a line on each bar. In 2017, to receive the Met Standard or Met Alternative Standard accountability rating, districts and campuses must meet targets on three indices: Index 1 or Index 2 and Index 3 and Index 4.