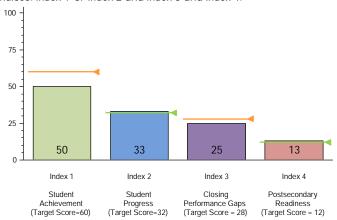

### 2016 Performance Index

State accountability ratings are based on four performance indices: Student Achievement, Student Progress, Closing Performance Gaps, and Postsecondary Readiness. The bar graph below illustrates the index scores for this campus. The score required to meet each index's target is indicated below the index description and as a line on each bar. In 2016, to receive the Met Standard or Met Alternative Standard accountability rating, districts and campuses must meet targets on three indices: Index 1 or Index 2 and Index 3 and Index 4.