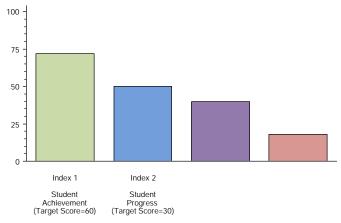

## 2015 Performance Index

State accountability ratings are based on four performance indexes: Student Achievement, Student Progress, Closing Performance Gaps, and Postsecondary Readiness. The bar chart below illustrates the index scores for this campus. The target score required to meet each index's standard is indicated below the index description and as a line on each bar. In 2015, to receive the Met Standard or Met Alternative Standard accountability rating, districts and campuses must meet targets on three indexes: Index 1 or Index 2 and Index 3 and Index 4.