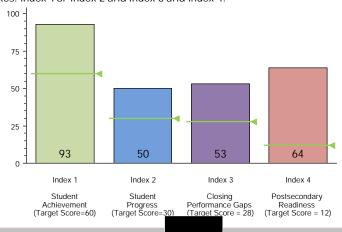

### 2015 Performance Index

State accountability ratings are based on four performance indexes: Student Achievement, Student Progress, Closing Performance Gaps, and Postsecondary Readiness. The bar chart below illustrates the index scores for this campus. The target score required to meet each index's standard is indicated below the index description and as a line on each bar. In 2015, to receive the Met Standard or Met Alternative Standard accountability rating, districts and campuses must meet targets on three indexes: Index 1 or Index 2 and Index 3 and Index 4.