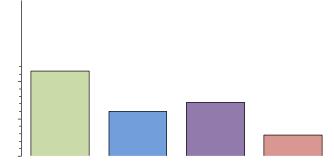

## 2015 Performance Index

State accountability ratings are based on four performance indexes: Student Achievement, Student Progress, Closing Performance Gaps, and Postsecondary Readiness. The bar chart below illustrates the index scores for this campus. The target score required to meet each index's standard is indicated below the index description and as a line on each bar. In 2015, to receive the Met Standard or Met Alternative Standard accountability rating, districts and campuses must meet targets on three indexes: Index 1 or Index 2 and Index 3 and Index 4.