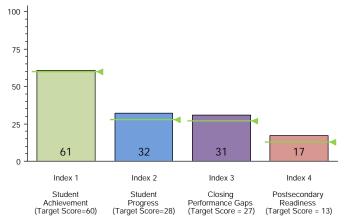

## 2015 Performance Index

State accountability ratings are based on four performance indexes: Student Achievement, Student Progress, Closing Performance Gaps, and Postsecondary Readiness. The bar chart below illustrates the index scores for this campus. The target score required to meet each index's standard is indicated below the index description and as a line on each bar. In 2015, to receive the Met Standard or Met Alternative Standard accountability rating, districts and campuses must meet targets on three indexes: Index 1 or Index 2 and Index 3 and Index 4.