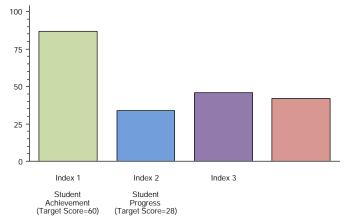

## 2015 Performance Index

State accountability ratings are based on four performance indexes: Student Achievement, Student Progress, Closing Performance Gaps, and Postsecondary Readiness. The bar chart below illustrates the index scores for this campus. The target score required to meet each index's standard is indicated below the index description and as a line on each bar. In 2015, to receive the Met Standard or Met Alternative Standard accountability rating, districts and campuses must meet targets on three indexes: Index 1 or Index 2 and Index 3 and Index 4.